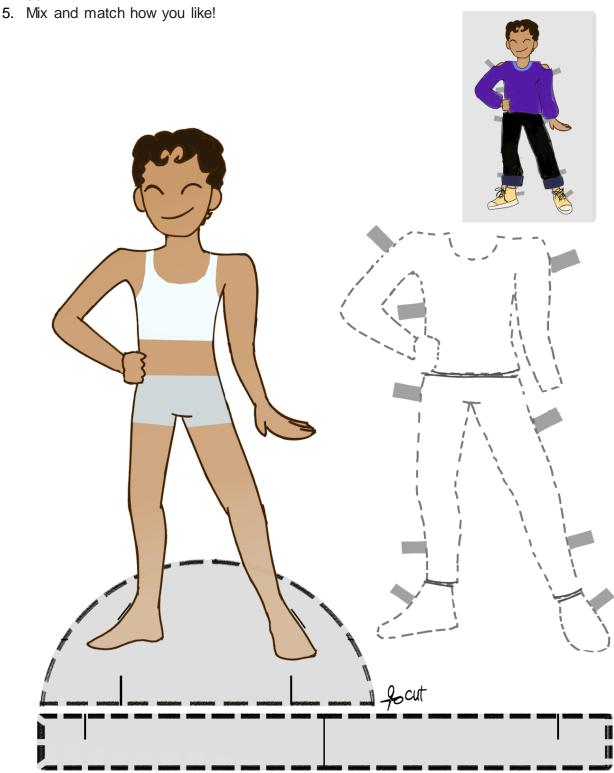

## **Paper Doll**

- 1. Using scissors, cut out the paper doll with the base, and the stand. Cut along the dotted line on the base and on the stand. Fold the stand in half, along the solid line.
- 2. Attach the stand on to the base of the doll.
- 3. With the clothing stencils provided, design whatever kind of clothing you want.
- 4. After designing your clothing, cut them out along with the tabs and paste them onto your paper doll.